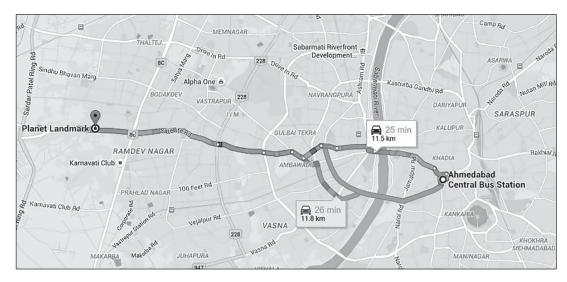

## **ROUTE MAP / DIRECTION TO REACH THE AGM VENUE**

**Venue:** Hotel Planet Landmark, 139/1, Amli-Bopal Road, Near Ashok Vatika, Off S. G. Road, Ahmedabad, Gujarat – 380 051. Landmark: Near Ashok Vatika / Opp. Ekta Farm

## ROAD MAP: AHMEDABAD RAILWAY STATION TO HOTEL PLANET LANDMARK

ROAD MAP: AHMEDABAD CENTRAL BUS STATION TO HOTEL PLANET LANDMARK