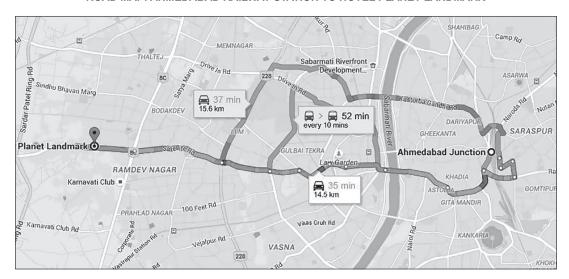

## **ROUTE MAP / DIRECTION TO REACH THE AGM VENUE**

**Venue:** Hotel Planet Landmark, 139/1, Amli-Bopal Road, Near Ashok Vatika, Off S. G. Road, Ahmedabad, Gujarat – 380 051. Landmark: Near Ashok Vatika / Opp. Ekta Farm

## ROAD MAP: AHMEDABAD RAILWAY STATION TO HOTEL PLANET LANDMARK

ROAD MAP: AHMEDABAD CENTRAL BUS STATION TO HOTEL PLANET LANDMARK